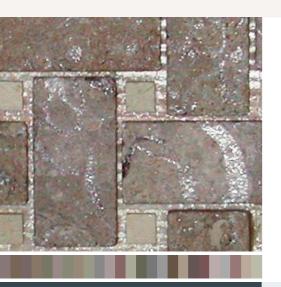

## Canon Café Pinta/Crema

Tumbled basket pattern café pinta/crema dot 9"x9"

\$25.50/SF\*

\* Material price does not include labor/installation

TM026-MS05

Colombia

Marble Mosaic